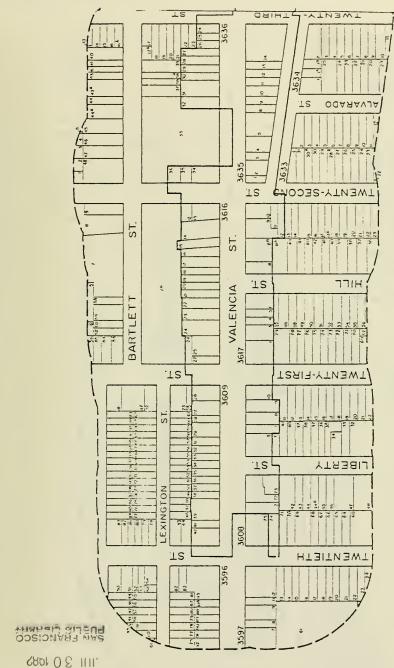

6510

| EXISTING CONTROLS AND RECOMMENDATIONS 24th Street - Mission      |                                                             |                            |  |  |  |  |
|------------------------------------------------------------------|-------------------------------------------------------------|----------------------------|--|--|--|--|
| Zoning Categories * Ex                                           | cisting C-2/SUD Controls                                    | Recommendations            |  |  |  |  |
| BUILDING ENVELOPE                                                |                                                             |                            |  |  |  |  |
| Square Footage<br>per Establishment                              | P∠ 2,500 sq.ft. > S                                         |                            |  |  |  |  |
| Rear Yards<br>(25% of lot depth,<br>but not<br>less than 15 ft.) | Required only at levels of residential occupancy and above. | JUL 3 0 1982               |  |  |  |  |
| Residential<br>Off-Street Parking                                | One space per<br>dwelling unit                              |                            |  |  |  |  |
| Drive-Up Facilities                                              | NP                                                          |                            |  |  |  |  |
| Street Trees                                                     | Not Required                                                |                            |  |  |  |  |
| Outdoor Uses                                                     | S                                                           |                            |  |  |  |  |
| General Advertising Signs                                        | Р                                                           |                            |  |  |  |  |
| VERTICAL MIX                                                     |                                                             |                            |  |  |  |  |
| Ret. Pers.Svc.                                                   | Off. Inst. Res. Ret. Pe                                     | ers.Svc. Off.Inst. Res.    |  |  |  |  |
| Ground Story P P<br>Second Story NP NP<br>Third Story + NP NP    | P P P P P P P P P P P P P P P P P P P                       |                            |  |  |  |  |
| *Second floor offices permitte                                   | ed when not eliminating e                                   | xisting residential units  |  |  |  |  |
| P = Principal Use SU = Spe                                       | ecial Use                                                   | onal NP = Not<br>Permitted |  |  |  |  |